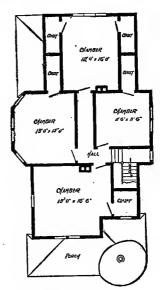

Design No. 2003

First Floor Plan

Second Floor Plan

#### Size: Width, 19 feet 10 inches; length, 38 feet, exclusive of porches

Blue prints consist of basement plan; first and second floor plans; front, two side elevations; wall sections and all necessary interior details. Specifications consist of about twenty pages of typewritten matter.

Full and complete working plans and specifications of this house will be furnished for \$5.00. Cost of this house is from about \$2,550,00 to about \$2,800.00, according to the locality in which it is built.